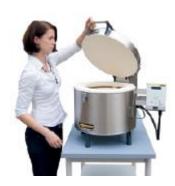

## Nabertherm Top16/R Top Loader Kiln

**Top 16/R** 

The small but powerful Top 16/R is the ideal kiln for hobby ceramics, porcelain painting, and for small fusing jobs. This reasonably priced kiln model is also suitable for glazing samples and small pieces. This compact all-rounder is capable of doing everything larger models can do.

## Top quality:

- Heating from all sides, elements embedded in grooves for protection
- Housing made of sheets of textured stainless steel
- Chamfered brick edges and mortar-free lid minimize kiln dirt contamination
- Tabletop model